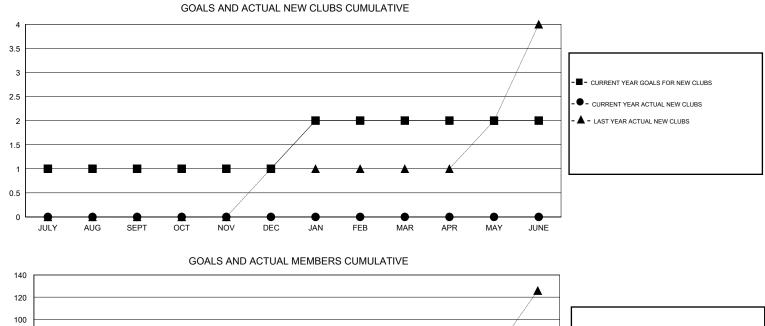

## Ton Soeters GMT:

| GMT: Ton Soe                | Ton Soeters LOCATION TURKEY |                   |                  |                  |                             |                    |                                     |                    | GMT CA 4         |  |
|-----------------------------|-----------------------------|-------------------|------------------|------------------|-----------------------------|--------------------|-------------------------------------|--------------------|------------------|--|
|                             |                             | Clubs             |                  |                  | Members                     |                    |                                     |                    |                  |  |
|                             | RESU                        | LTS FOR 2016-2017 |                  |                  | RESULTS FOR 2016-2017       |                    |                                     |                    |                  |  |
| QUARTER                     | NEW CLUB<br>GOAL            | NEW CLUBS         | DROPPED<br>CLUBS | NET<br>GAIN/LOSS | QUARTER                     | NEW MEMBER<br>GOAL | CHARTER AND<br>NEW MEMBERS<br>ADDED | DROPPED<br>MEMBERS | NET<br>GAIN/LOSS |  |
| JULY/AUG/SEPT               | 1                           | 0                 | 0                | 0                | JULY/AUG/SEPT               | 10                 | 3                                   | 38                 | -35              |  |
| OCT/NOV/DEC                 | 0                           | 0                 | 0                | 0                | OCT/NOV/DEC                 | 0                  | 0                                   | 0                  | 0                |  |
| JAN/FEB/MAR<br>APR/MAY/JUNE | 1<br>0                      | 0<br>0            | 0<br>0           | 0<br>0           | JAN/FEB/MAR<br>APR/MAY/JUNE | 45<br>20           | 0<br>0                              | 0<br>0             | 0<br>0           |  |