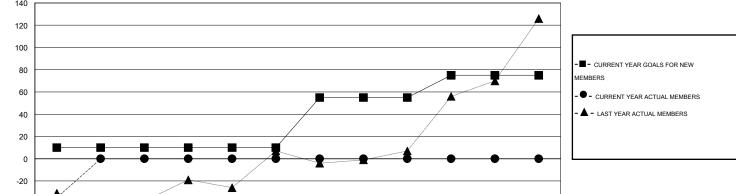

## Ton Soeters GMT:

| GMT: Ton Soe                | Ton Soeters LOCATION TURKEY |                   |                  |                  |                             |                    |                                     |                    | GMT CA 4         |  |
|-----------------------------|-----------------------------|-------------------|------------------|------------------|-----------------------------|--------------------|-------------------------------------|--------------------|------------------|--|
|                             |                             | Clubs             |                  |                  | Members                     |                    |                                     |                    |                  |  |
|                             | RESU                        | LTS FOR 2016-2017 |                  |                  | RESULTS FOR 2016-2017       |                    |                                     |                    |                  |  |
| QUARTER                     | NEW CLUB<br>GOAL            | NEW CLUBS         | DROPPED<br>CLUBS | NET<br>GAIN/LOSS | QUARTER                     | NEW MEMBER<br>GOAL | CHARTER AND<br>NEW MEMBERS<br>ADDED | DROPPED<br>MEMBERS | NET<br>GAIN/LOSS |  |
| JULY/AUG/SEPT               | 1                           | 0                 | 0                | 0                | JULY/AUG/SEPT               | 10                 | 3                                   | 38                 | -35              |  |
| OCT/NOV/DEC                 | 0                           | 0                 | 0                | 0                | OCT/NOV/DEC                 | 0                  | 0                                   | 0                  | 0                |  |
| JAN/FEB/MAR<br>APR/MAY/JUNE | 1<br>0                      | 0<br>0            | 0<br>0           | 0<br>0           | JAN/FEB/MAR<br>APR/MAY/JUNE | 45<br>20           | 0<br>0                              | 0<br>0             | 0<br>0           |  |

FEB

APR

MAY

MAR

JUNE

| DROPPED CLUBS: 0 |     | 3 CLUBS OF 57 ADDED 1 OR MORE<br>NEW MEMBERS | GENDER DISTRIBUTION<br>MALE 514 (43.60%) |              |      |
|------------------|-----|----------------------------------------------|------------------------------------------|--------------|------|
| DROPPED MEMBERS  |     |                                              | FEMALE                                   | 665 (56.40%) |      |
| DECEASED         | 2   | CLICK HERE FOR HEALTH                        |                                          |              | 1.10 |
| CLUB CANCELLED   | 0   | ASSESSMENT DATA                              | FAMILY UNIT MEMBERS                      |              | 149  |
| OTHER            | 36  |                                              | HEAD OF HOUSEHOLD                        |              | 73   |
| TOTAL            | 38  |                                              | NON-HEAD OF HOUSEHOLD                    | 76           |      |
|                  | 0.0 |                                              |                                          |              |      |